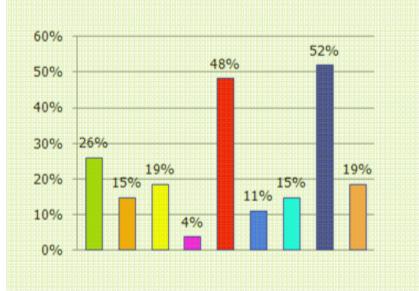

#### Tenants Companies Market

### ☑ Export: 34% of Business

- \_ Brazil, Angola, Cape Vert, Mozambique
- \_ Spain, France, Belgium
- \_ Norway, Sweden, Denmark, Ireland
- \_ Poland, Estonia, Latvia, Lithuania
- \_ India, Dubai, Japan, China
- \_ U.S. and South America