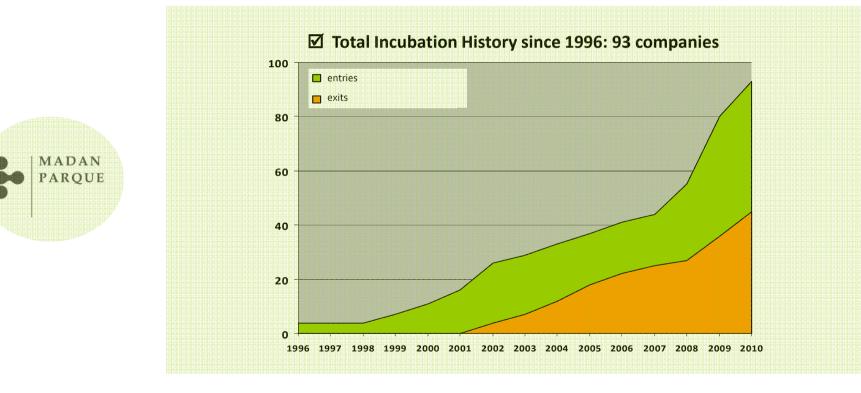

3. indicators/ Madan Parque Results

#### [ 2000-2010 ]

- ☑ 84 companies incubated
- ☑ Turnover: 39.340.000 €
- ☑ Investment ID: 10.060.000 €
- Employments: 504 Positions

☑ 2010: 52 companies incubated

☑ Total Turnover 2010: 6.100.000 €

✓ Total Investment ID 2010: 1.750.000 €