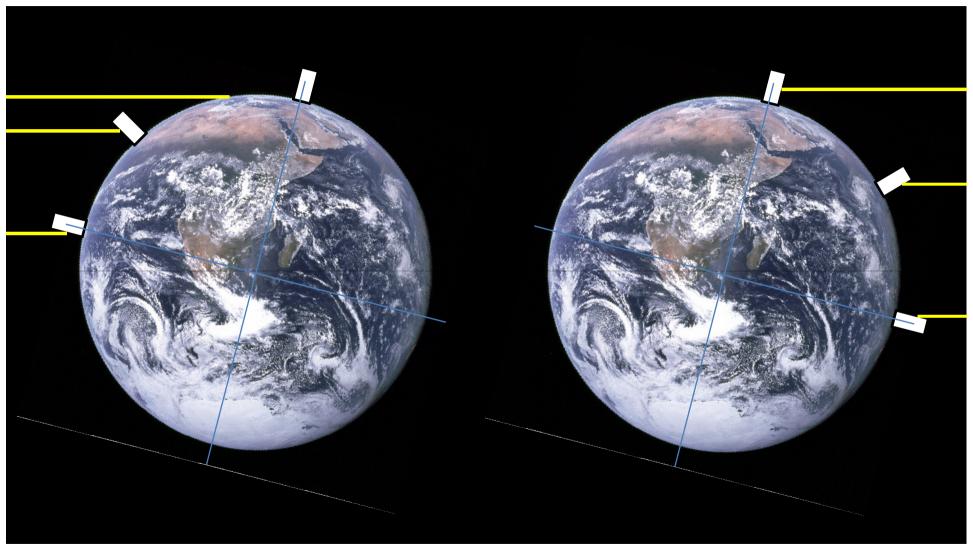

# **Solar Energy Architecture**

photo: http://upload.wikimedia.org/wikipedia/commons/9/97/The\_Earth\_seen\_from\_Apollo\_17.jpg

CANHA da PIEDADE et al, 2000

$$\delta = 23,45 \cdot sen\left(360 \cdot \frac{284 + N}{365}\right)$$

$$H = 15 \cdot [12 - (t \pm 0.0667 \cdot long)]$$

$$h = arcsen(sen \ L \cdot sen \ \delta + \cos \ L \cdot \cos \ \delta \cdot \cos \ H)$$

$$A = \arccos\left(\frac{sen\ L \cdot sen\ h - sen\ \delta}{\cos\ L \cdot \cos\ h}\right)$$