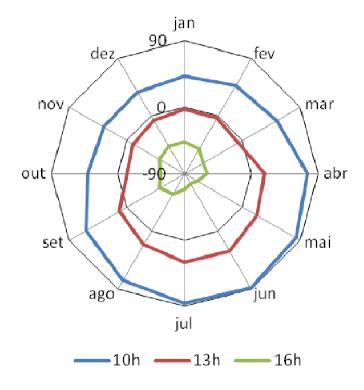

# **Solar Energy Architecture**

photo: http://upload.wikimedia.org/wikipedia/commons/9/97/The\_Earth\_seen\_from\_Apollo\_17.jpg

CANHA da PIEDADE et al, 2000

$$\delta = 23,45 \cdot sen\left(360 \cdot \frac{284 + N}{365}\right)$$

$$H = 15 \cdot [12 - (t \pm 0.0667 \cdot long)]$$

$$h = arcsen(sen \ L \cdot sen \ \delta + \cos \ L \cdot \cos \ \delta \cdot \cos \ H)$$

$$A = \arccos\left(\frac{sen\ L \cdot sen\ h - sen\ \delta}{\cos\ L \cdot \cos\ h}\right)$$