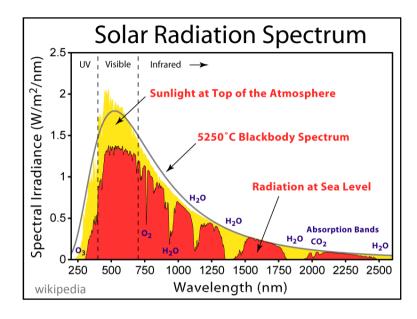

# **Solar Energy Architecture**

photo: http://upload.wikimedia.org/wikipedia/commons/9/97/The\_Earth\_seen\_from\_Apollo\_17.jpg

CANHA da PIEDADE et al, 2000

$$\delta = 23,45 \cdot sen\left(360 \cdot \frac{284 + N}{365}\right)$$